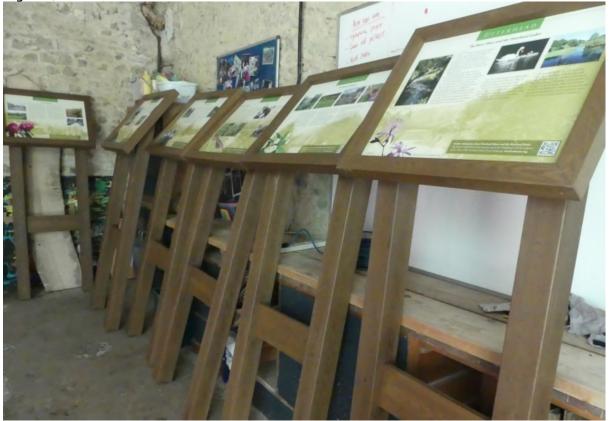

Here is a further update of the progress re the new/replacement information panels for Otterhead Lakes. I am pleased to report that the panels were completed by the manufacturers & delivered to us on Monday this week & subsequently taken over to Otterhead on Weds (see photo attached). We are hoping to get them installed within the next couple of weeks = determined by availability of the group of "volunteers" who are able to undertake this type of work to meet specific H&S & accessibility requirements. I'll send you a photo once they are installed. THANKS to Ninevey Trust for their support in enabling us to get this project done. regards, John